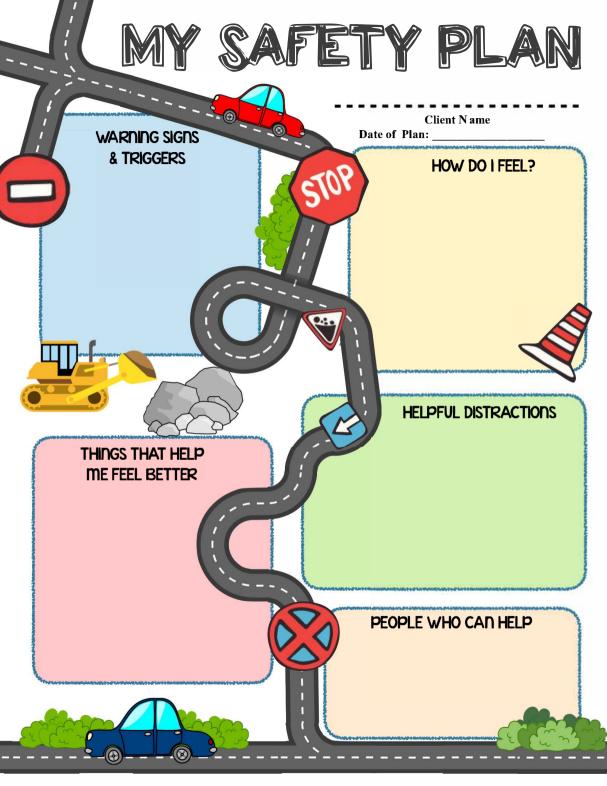

## MY SAFETY PLAN

| Name:                                                              | Date:                                                                                       |
|--------------------------------------------------------------------|---------------------------------------------------------------------------------------------|
| My Triggers                                                        | Red Flags/Warning Signs                                                                     |
| Things that make me feel agitated or cause me to go into a crisis. | I should use my safety plan when I notice these warning signs (thoughts, moods, behaviors). |
| Coping Skills/Healthy Behaviors                                    | Places I Feel Safe                                                                          |
| Things I can do to calm down or feel better in the moment.         | (Can be real or imaginary)                                                                  |
| Encouraging Statements                                             | Things In My Life That Are Most                                                             |
| Things I can say to myself to help myself through the situation.   | Important To Me                                                                             |
| Natural Supports<br>(People who can help me)                       | Other Helpful Supports                                                                      |
| Name: Phone Number:                                                |                                                                                             |
| Name:                                                              |                                                                                             |